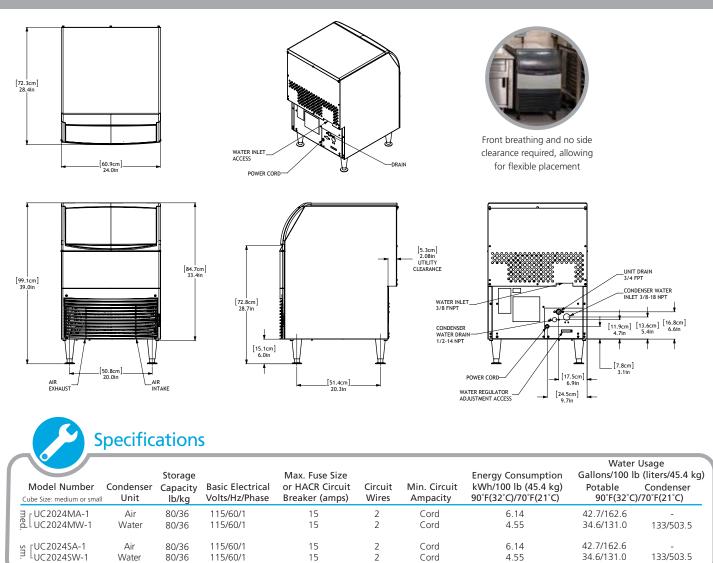

#### Space Saving Design:

- Only 24" wide, this ice maker can be placed it the tightest locations
- Front breathing No side clearance required for flexible placement
- Recessed utility chase provides clearance for tight installs
- Optional floor mount kit lowers height to 33.5"

## UC2024 - 200 lb Cube Ice Machine

Self-Contained Undercounter Ice Machine with Storage

|                                               | II Models                                    |
|-----------------------------------------------|----------------------------------------------|
| Dimensions (W x                               | D x H):                                      |
| Unit:                                         | 24" X 28.5" X 39"<br>(61.0 x 72.4 x 99.1 cm) |
| Height includes 6" (15.24 cm) adjustable legs |                                              |
| Shipping Carton:                              | 29" x 39" x 39"<br>(73.7 x 99.1 x 99.1 cm)   |
| Shipping Weight:                              | 150 lb / 68 kg                               |
| BTUs per hour:                                | 3,900                                        |
| Refrigerant: R-134                            | A                                            |

Scotsman recommends all ice machines have water filtration. See Scotsman water filter specification sheet for details.

| Ope                | Operating Requirements |                   |  |  |  |
|--------------------|------------------------|-------------------|--|--|--|
|                    | Minimum                | Maximum           |  |  |  |
| Air Temperatures   | 50°F (10°C)            | 100°F (38°C)      |  |  |  |
| Water Temperatures | 40°F (4.4°C)           | 100°F (38°C)      |  |  |  |
| Water Pressures    | 20 PSIG (1.4 bar)      | 80 PSIG (5.5 bar) |  |  |  |
| Electrical Voltage | -5%                    | +10%              |  |  |  |