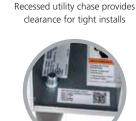

#### Space Saving Design:

- Only 24" wide, this ice maker can be placed it the tightest locations
- Front breathing No side clearance required for flexible placement
- Recessed utility chase provides clearance for tight installs
- Optional floor mount kit lowers height to 33.5"