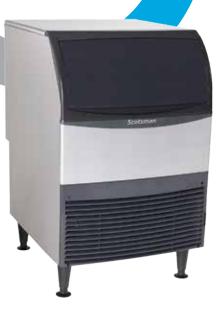

# UC2024 - 200 lb Cube Ice Machine

Self-Contained Undercounter Ice Machine with Storage

#### Space Saving Design:

- Only 24" wide, this ice maker can be placed it the tightest locations
- Front breathing No side clearance required for flexible placement
- Recessed utility chase provides clearance for tight installs
- Optional floor mount kit lowers height to 33.5"

#### Fase of Use:

- Removable external air filter for easy cleaning
- Unit specific QR code for quick access to service manuals, cleaning guides and warranty history
- Ergonomic slide back door allows easy access to ice in the bin
- Power cord, NEMA 5-15P plug, ice scoop and adjustable legs are included for guick and easy installation

#### **Reliability:**

- Heavy duty, rust-free front panel and corrosion-resistant aluminum alloy side panels for maximum lifespan
- 3 Year parts and labor warranty
- Designed, engineered and assembled in the USA