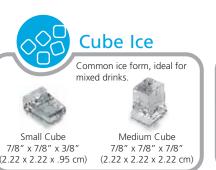

#### High Production:

 Produces up to 230 lb (104 kg) per day and stores 80 lb (36 kg), maximizing ice output despite its small footprint